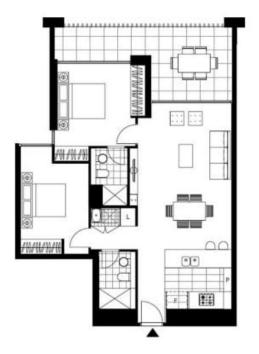

## \$1300 per week

Contact: Kevin Tam

02 8588 8888 0481 735 222

Type: Apartment
Date Available: 17/07/2024
https://www.resbymirvac.com

Please note that this floor plan is a guide only. The information contained herein is not guaranteed. Dimensions are approximate. Prospective renters must rely on their own enquiries.

201/18 Ebsworth St, Zetland

Plans shown are only indicative of layout. Dimensions are approximate.