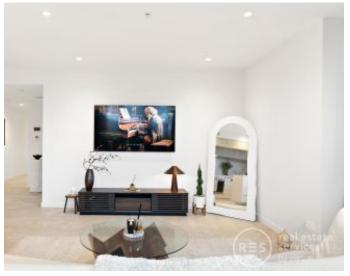

This 2 Bedroom, 2 Bathroom, 1 Car Space plus study room apartment features: Vast living and dining room

Stone bench tops, gas stainless steel appliances, dishwasher and integrated fridge/ freezer  $% \left( f_{\mathrm{ree}}^{2}\right) =0$ 