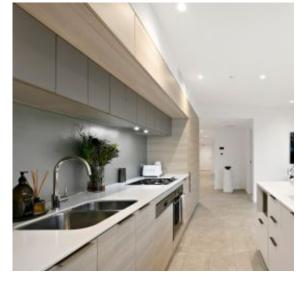

This 2 Bedroom, 2 Bathroom, 1 Car Space plus study room apartment features: Vast living and dining room

Stone bench tops, gas stainless steel appliances, dishwasher and integrated fridge/ freezer  $% \left( f_{\mathrm{ree}}^{2}\right) =0$ 