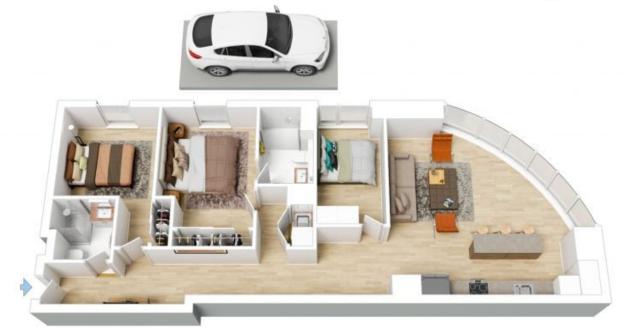

The floor plan is not to scale; measurements are indicative and in metres. All features included in this 3D plan are for inspiration purposes only. This is not an exact replica of the property or the position of exterior elements. Plans should not be relied on. Interested parties should make and rely on their own enquiries.

Plans shown are only indicative of layout. Dimensions are approximate.

Docklands, VIC G02/176 Lorimer Street