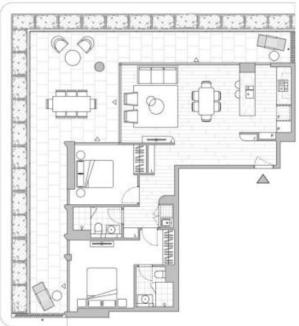

This 141sqm, 6th floor apartment features:

Please note that this floor plan is a guide only. The information contained herein is not guaranteed. Dimensions are approximate. Prospective renters must rely on their own enquiries.

601/7 Scott St, Willoughby

Plans shown are only indicative of layout. Dimensions are approximate.