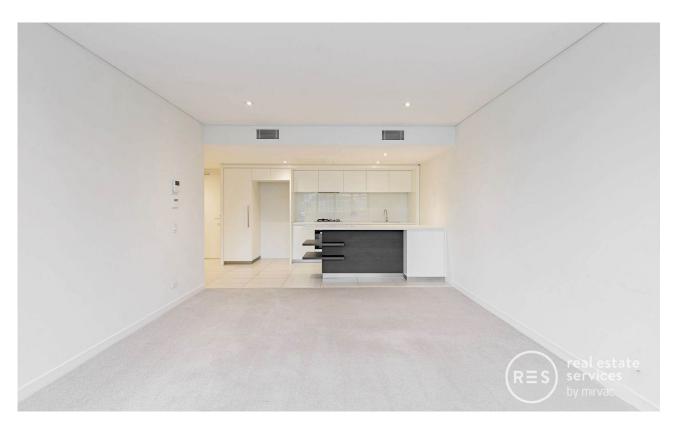

#### Apartment Features:

- Open plan kitchen and dining area flowing to water front balcony
- Entertainers kitchen with ample storage and island bench