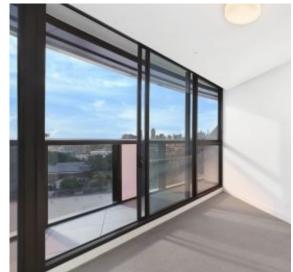

This 81sqm, 8th floor apartment features:

- Spacious bedrooms with built-in wardrobes
- Open-plan living and dining area, flowing onto balcony
- Sleek kitchen with stone benchtop and integrated Smeg appliances
- Modern bathroom with plenty of vanity storage