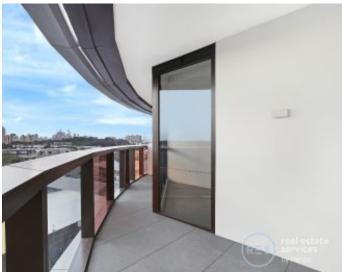

This 81sqm, 8th floor apartment features:

- Spacious bedrooms with built-in wardrobes
- Open-plan living and dining area, flowing onto balcony
- Sleek kitchen with stone benchtop and integrated Smeg appliances
- Modern bathroom with plenty of vanity storage