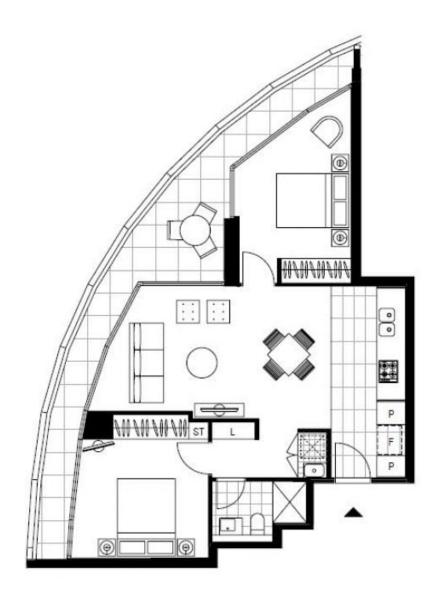

## Zetland, NSW 803/6 Ebsworth Street

## Light & Sunny 2 Bedroom Apartment near Green Square Train Station

Welcome to Green Square, where city meets community living.

Here in Green Square you will find yourself located within minutes of cafes, shops, public transport and award winning amenities such as the new Gunyama Aquatic and Recreation Centre and Green Square Library.

This 81sqm, 8th floor apartment features:

- Spacious bedrooms with built-in wardrobes
- Open-plan living and dining area, flowing onto balcony
- Sleek kitchen with stone benchtop and integrated Smeg appliances
- Modern bathroom with plenty of vanity storage