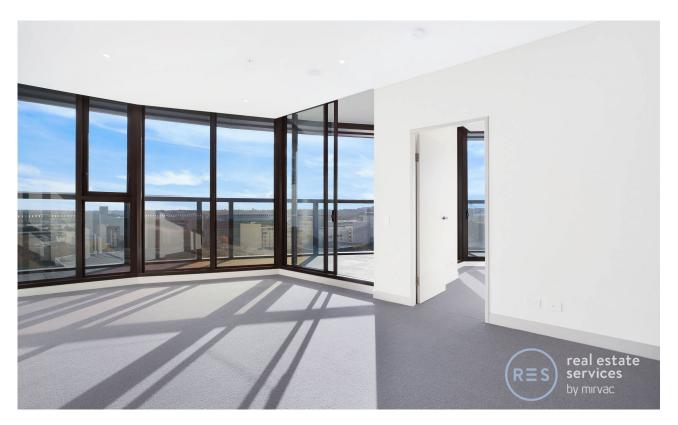

This 81sqm, 8th floor apartment features:

- Spacious bedrooms with built-in wardrobes
- Open-plan living and dining area, flowing onto balcony
- Sleek kitchen with stone benchtop and integrated Smeg appliances
- Modern bathroom with plenty of vanity storage