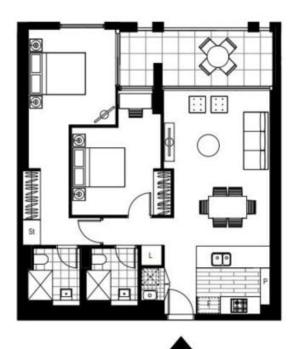

\$850 per week | Parking Included! Contact: Georgia Glynn

02 8588 8888 0481 388 777 Type: Apartment Date Available: 26/06/2024 https://www.resbymirvac.com

This 89sqm, 2 bedroom apartment features:

Please note that this floor plan is a guide only. The information contained herein is not guaranteed. Dimensions are approximate. Prospective renters must rely on their own enquiries.

RES

real estate services

by mirvac

Plans shown are only indicative of layout. Dimensions are approximate.

Sydney Olympic Park, NSW 20211/2 Figtree Drive