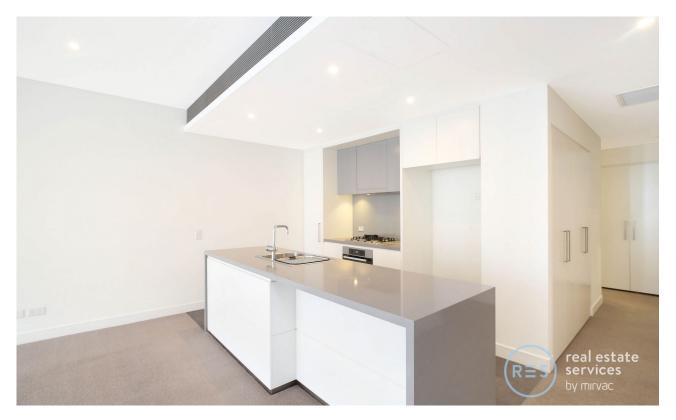

This 109sqm, 3rd floor Apartment has to offer:

- Modern kitchen with stone benchtop and Miele appliances
- Well-appointed bedrooms with floor to ceiling built-in wardrobes
- Large entertainer's balcony with access from living area
- Second balcony accessible from both bedrooms overlooking the internal gardens