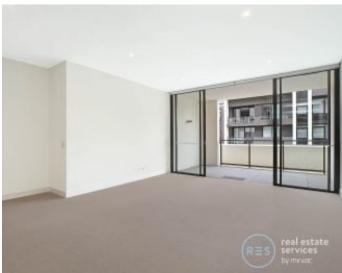

This 109sqm, 3rd floor Apartment has to offer:

- Modern kitchen with stone benchtop and Miele appliances
- Well-appointed bedrooms with floor to ceiling built-in wardrobes
- Large entertainer's balcony with access from living area
- Second balcony accessible from both bedrooms overlooking the internal gardens