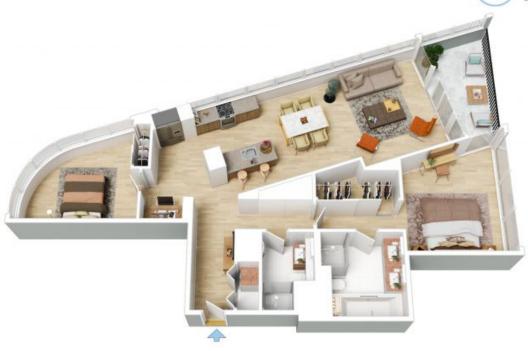

- Designer stone kitchen with stainless steel Smeg appliances, island bench, and built in fridge
- Undercover balcony, spacious open plan lounge and dining zone
- Master bedroom with ensuite and magnifying views of The Yarra, NewQuay, Victoria Harbour and CBD
- Second bedroom with beautiful Bay vistas, elegant, curved windows and
- European laundry, ducted heating, cooling, video intercom entry
- 2 secure car spaces

## \$950,000 - \$980,000

Council Rates: \$2,300/year (approx)

View: Sat, 6 Jul 2024 @12:10 pm - 12:30 pm

Contact: Andrew Chen

Apartment

Type: https://www.resbymirvac.com

 $\bigcirc$ N

The floor plan is not to scale; measurements are indicative and in metres. All features included in this 3D plan are for inspiration purposes only.

This is not an exact replica of the property or the position of exterior elements. Plans should not be relied on. Interested parties should make and rely on their own enquiries.

Plans shown are only indicative of layout. Dimensions are approximate.