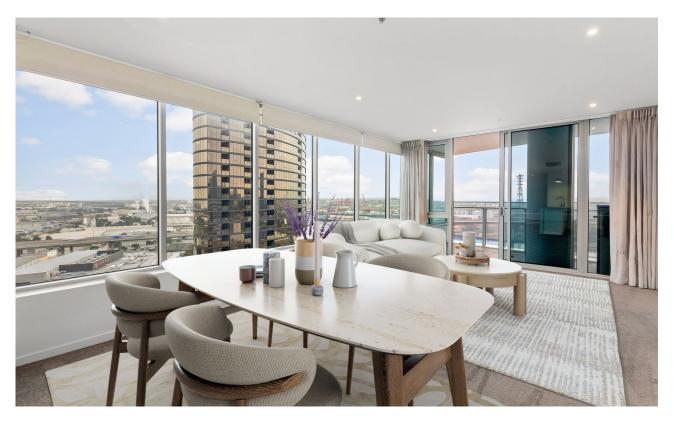

## Forge Your Dream Home!

Lavish, luxury and a wonderful spot in Docklands with a bonus being close to new condition. This two-bedroom, two-bathroom apartment resides inside one of Yarra's Edge's most sought-after buildings

- Designer stone kitchen with stainless steel Smeg appliances, island bench, and built in fridge
- Undercover balcony, spacious open plan lounge and dining zone
- Master bedroom with ensuite and magnifying views of The Yarra, NewQuay, Victoria Harbour and CBD
- Second bedroom with beautiful Bay vistas, elegant, curved windows and
- European laundry, ducted heating, cooling, video intercom entry
- 2 secure car spaces