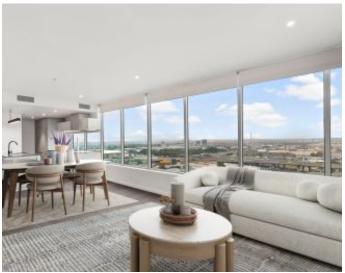

- Designer stone kitchen with stainless steel Smeg appliances, island bench, and built in fridge
- Undercover balcony, spacious open plan lounge and dining zone
- Master bedroom with ensuite and magnifying views of The Yarra, NewQuay, Victoria Harbour and CBD
- Second bedroom with beautiful Bay vistas, elegant, curved windows and
- European laundry, ducted heating, cooling, video intercom entry
- 2 secure car spaces