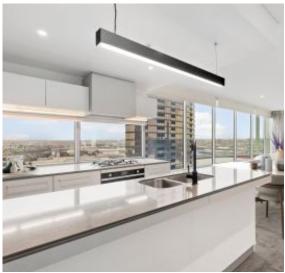

- Designer stone kitchen with stainless steel Smeg appliances, island bench, and built in fridge
- Undercover balcony, spacious open plan lounge and dining zone
- Master bedroom with ensuite and magnifying views of The Yarra, NewQuay, Victoria Harbour and CBD
- Second bedroom with beautiful Bay vistas, elegant, curved windows and
- European laundry, ducted heating, cooling, video intercom entry
- 2 secure car spaces