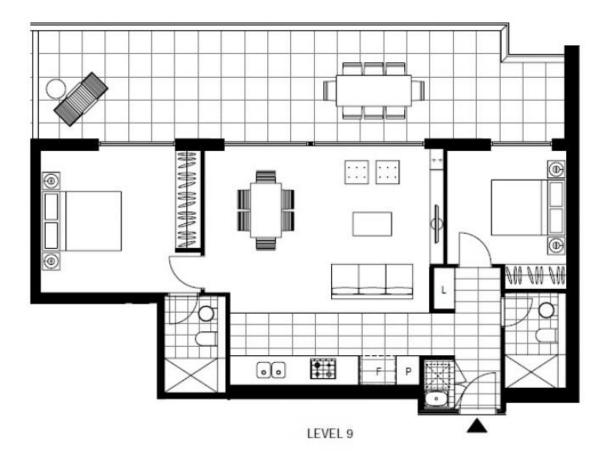

This 115sqm, 9th floor apartment features:

- Spacious bedrooms with generous built-in wardrobes
- Open-plan living and dining area, great for entertaining

| \$1350 per week             |              |
|-----------------------------|--------------|
| Contact:                    | Kevin Tam    |
|                             | 02 8588 8888 |
|                             | 0481 735 222 |
| Туре:                       | Apartment    |
| Date Available:             | 05/07/2024   |
| https://www.resbymirvac.com |              |

Plans shown are only indicative of layout. Dimensions are approximate.

Zetland, NSW 905/28 Ebsworth Street