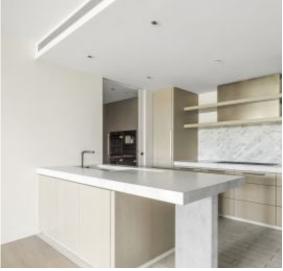

This spectacular 2Bedroom, 2Bathroom, 2Car Space apartment features;

- Generous living area with fireplace, which opens to a balcony
- overlooking The Fitzroy Garden's and CBD.
- Superb timber & prestige Barraza & Miele appliances
- Sleek bathroom plus European laundry
- Ducted heating and cooling
- Video intercom entry
- Loads of amenities including 24/7 concierge