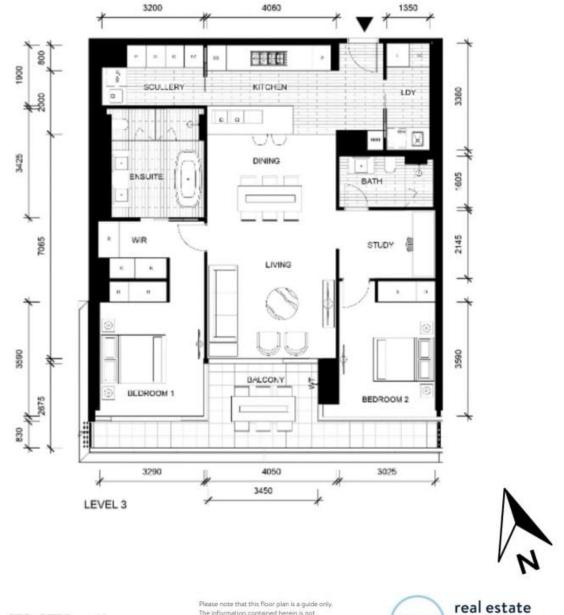

LEVEL 3

Please note that this floor plan is a guide only. The information contained herein is not guaranteed. Dimensions are approximate. Prospective purchasers must rely on their own enquiries.

RES by mirvac

## 311/280 Albert Street

Plans shown are only indicative of layout. Dimensions are approximate.

East Melbourne, VIC 311/280 Albert Street

East Melbourne