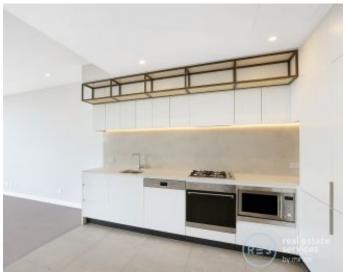

## East-Facing 1-Bedroom Apartment in Marrick & Co.

This 58sqm, 1-Bedroom Apartment features:

- Tiled, open-plan living and dining area
- Modern kitchen with stone benchtop and built-in appliances
- Well-appointed bedroom with built-in wardrobe
- Sleek bathroom with plenty of storage
- Spacious East-facing balcony with access from living and bedroom
- Internal laundry with dryer included
- Secure basement storage cage included
- Ducted A/C, video intercom and NBN connectivity
- Resident access to rooftop terrace with bbq area and pizza oven
- Onsite building management, 700m to Marrickville Train Station and 1km from Woolworths Marrickville