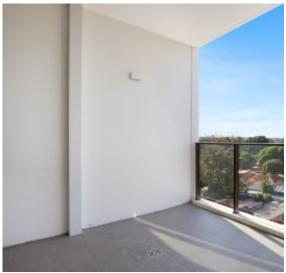

## East-Facing 1-Bedroom Apartment in Marrick & Co.

This 58sqm, 1-Bedroom Apartment features:

- Tiled, open-plan living and dining area
- Modern kitchen with stone benchtop and built-in appliances
- Well-appointed bedroom with built-in wardrobe
- Sleek bathroom with plenty of storage
- Spacious East-facing balcony with access from living and bedroom
- Internal laundry with dryer included
- Secure basement storage cage included
- Ducted A/C, video intercom and NBN connectivity
- Resident access to rooftop terrace with bbq area and pizza oven
- Onsite building management, 700m to Marrickville Train Station and 1km from Woolworths Marrickville