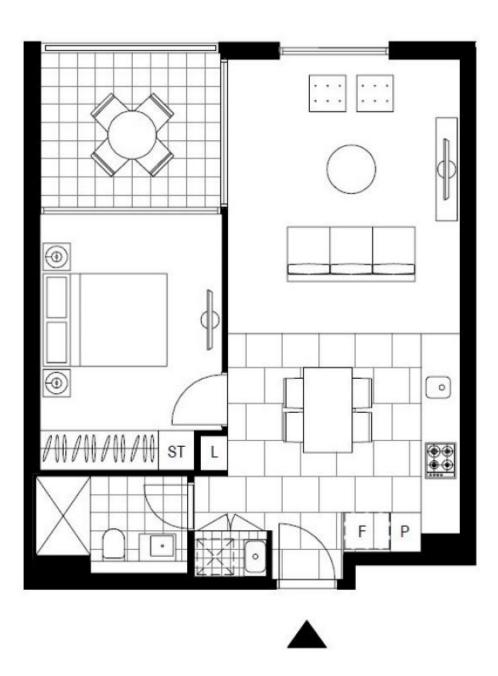

## East-Facing 1-Bedroom Apartment in Marrick & Co.

This 58sqm, 1-Bedroom Apartment features:

- Tiled, open-plan living and dining area
- Modern kitchen with stone benchtop and built-in appliances
- Well-appointed bedroom with built-in wardrobe
- Sleek bathroom with plenty of storage
- Spacious East-facing balcony with access from living and bedroom
- Internal laundry with dryer included
- Secure basement storage cage included
- Ducted A/C, video intercom and NBN connectivity
- Resident access to rooftop terrace with bbq area and pizza oven
- Onsite building management, 700m to Marrickville Train Station and 1km from Woolworths Marrickville

## DEPOSIT TAKEN | LEASED OFF MARKET

Contact: Kevin Tam

02 8588 8888 0481 735 222

Type: Apartment
Date Available: 13/07/2024
https://www.resbymirvac.com

Plans shown are only indicative of layout. Dimensions are approximate.