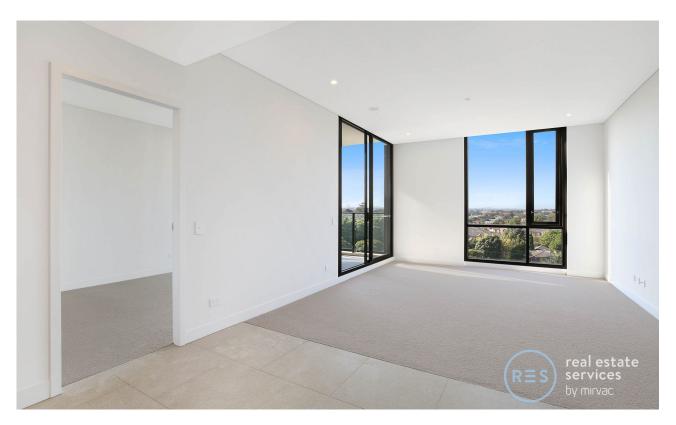

## East-Facing 1-Bedroom Apartment in Marrick & Co.

This 58sqm, 1-Bedroom Apartment features:

- Tiled, open-plan living and dining area
- Modern kitchen with stone benchtop and built-in appliances
- Well-appointed bedroom with built-in wardrobe
- Sleek bathroom with plenty of storage
- Spacious East-facing balcony with access from living and bedroom
- Internal laundry with dryer included
- Secure basement storage cage included
- Ducted A/C, video intercom and NBN connectivity
- Resident access to rooftop terrace with bbq area and pizza oven
- Onsite building management, 700m to Marrickville Train Station and 1km from Woolworths Marrickville