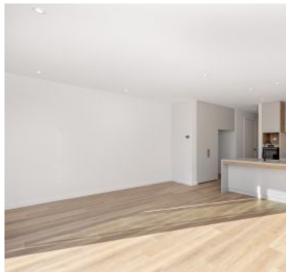

## Townhome Features:

- Style and Functionality blend with beautifully crafted open planned spaces featuring floorboards
- Gourmet kitchen includes an abundance of storage
- European kitchen appliances including induction cook top, dishwasher and electric oven