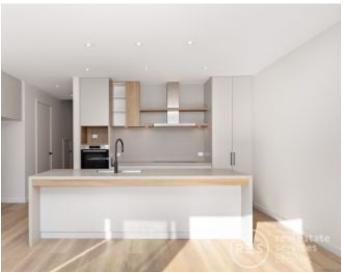

## Townhome Features:

- Style and Functionality blend with beautifully crafted open planned spaces featuring floorboards
- Gourmet kitchen includes an abundance of storage
- European kitchen appliances including induction cook top, dishwasher and electric oven