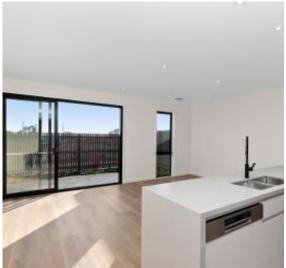

## Townhome Features:

- Well-appointed gourmet kitchen featuring stainless steel appliances, an induction cooktop, dishwasher and oversized island bench
- Exquisite designer bathrooms adorned with sophisticated fixtures and finishes including bathtub to the main bathroom