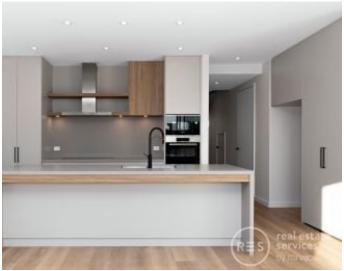

## Townhome Features:

- Well-appointed gourmet kitchen featuring stainless steel appliances, an induction cooktop, dishwasher and oversized island bench
- Exquisite designer bathrooms adorned with sophisticated fixtures and finishes including bathtub to the main bathroom