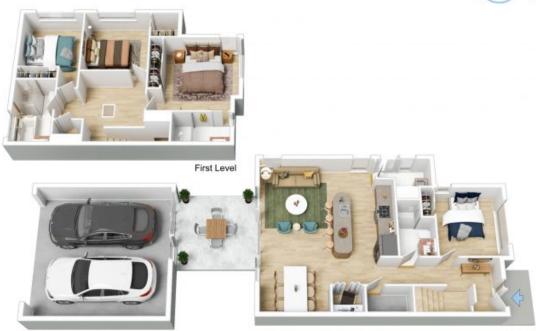

## Townhome Features:

- Harmonious blend of style and functionality in meticulously designed open-plan spaces

Ground Level

The floor plan is not to scale; measurements are indicative and in metres. All features included in this 3D plan are for inspiration purposes only.

This is not an exact replica of the property or the position of exterior elements. Plans should not be relied on. Interested parties should make and rely on their own enquiries.

Plans shown are only indicative of layout. Dimensions are approximate.