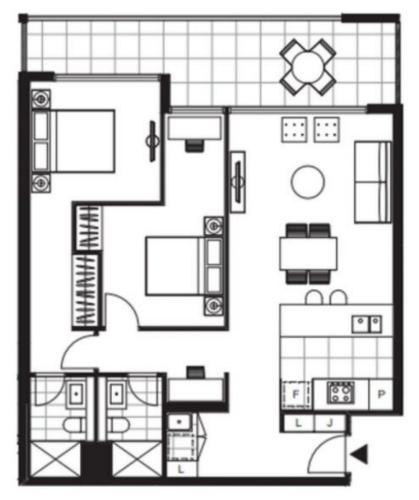

## Apartment features:

- Bespoke design, quality construction and finishes
- Large internal space of 87m2
- Balcony 17m2 overlooking park
- Storage cage near car space
- Ducted heating & refrigerated cooling throughout

**DONCASTER** 

Plans shown are only indicative of layout. Dimensions are approximate.

**Doncaster, VIC** 224/65 Stables Circuit