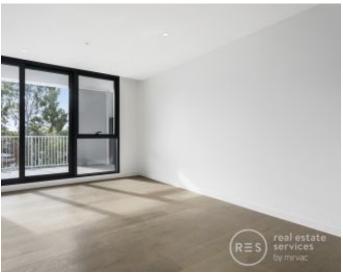

## Apartment features:

- Bespoke design, quality construction and finishes
- Large internal space of 87m2
- Balcony 17m2 overlooking park
- Storage cage near car space
- Ducted heating & refrigerated cooling throughout