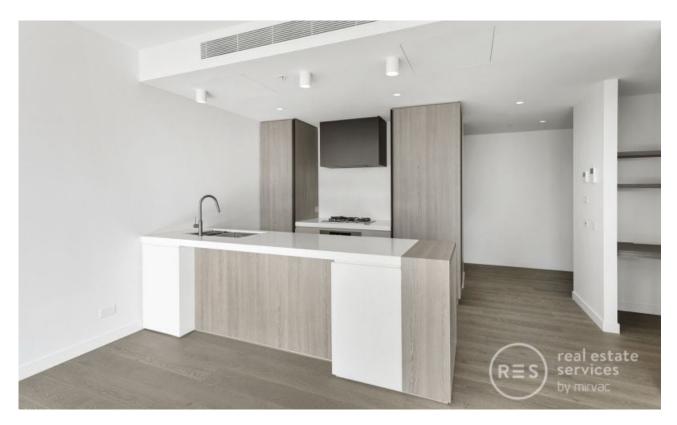

## Apartment features:

- Bespoke design, quality construction and finishes
- Large internal space of 87m2
- Balcony 17m2 overlooking park
- Storage cage near car space
- Ducted heating & refrigerated cooling throughout