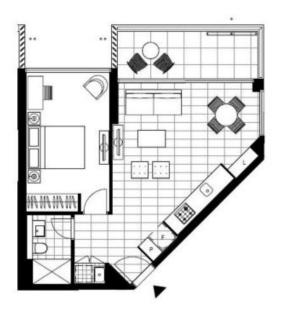

Please note that this floor plan is a guide only. The information contained herein is not guaranteed. Dimensions are approximate. Prospective renters must rely on their own enquiries.

811/472 Pacific Hwy, St Leonards

Plans shown are only indicative of layout. Dimensions are approximate.

**St Leonards, NSW** 811/472 Pacific Highway