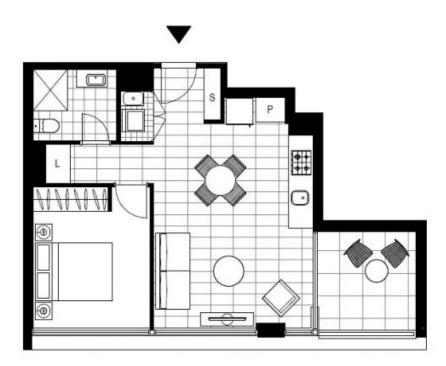

This North facing, top floor apartment features:

- Large bedroom with generous floor to ceiling built-in wardrobe
- Tiled open plan living and dining area with access to balcony
- Sleek kitchen with stone benchtop and built-in Miele appliances
- Modern bathroom with plenty of vanity storage

LEVEL 8

Plans shown are only indicative of layout. Dimensions are approximate.