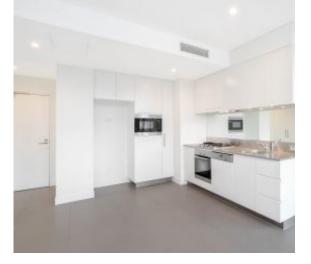

This North facing, top floor apartment features:

- Large bedroom with generous floor to ceiling built-in wardrobe
- Tiled open plan living and dining area with access to balcony
- Sleek kitchen with stone benchtop and built-in Miele appliances
- Modern bathroom with plenty of vanity storage