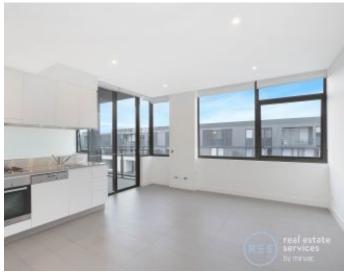

This North facing, top floor apartment features:

- Large bedroom with generous floor to ceiling built-in wardrobe
- Tiled open plan living and dining area with access to balcony
- Sleek kitchen with stone benchtop and built-in Miele appliances
- Modern bathroom with plenty of vanity storage