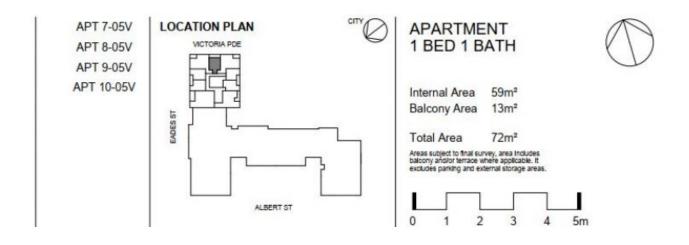

## \$880,000 - \$910,000

Council Rates: \$1,800/year (approx)

Contact: Andrew Chen

Type: Apartment https://www.resbymirvac.com

LEVEL 7V, 8V, 9V, 10V

Plans shown are only indicative of layout. Dimensions are approximate.