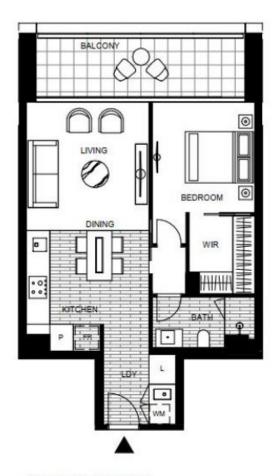

## \$880,000 - \$910,000

Council Rates: \$1,800/year (approx)

Contact: Andrew Chen

Type: Apartment https://www.resbymirvac.com

LEVEL 7V, 8V, 9V, 10V

Plans shown are only indicative of layout. Dimensions are approximate.