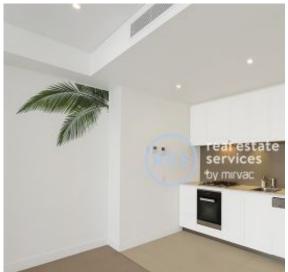

This 71sqm, 4th floor apartment features:

- Spacious bedroom with generous built-in wardrobe
- Open-plan living and dining area, leading to balcony
- Contemporary kitchen with stone benchtop and built-in Miele appliances