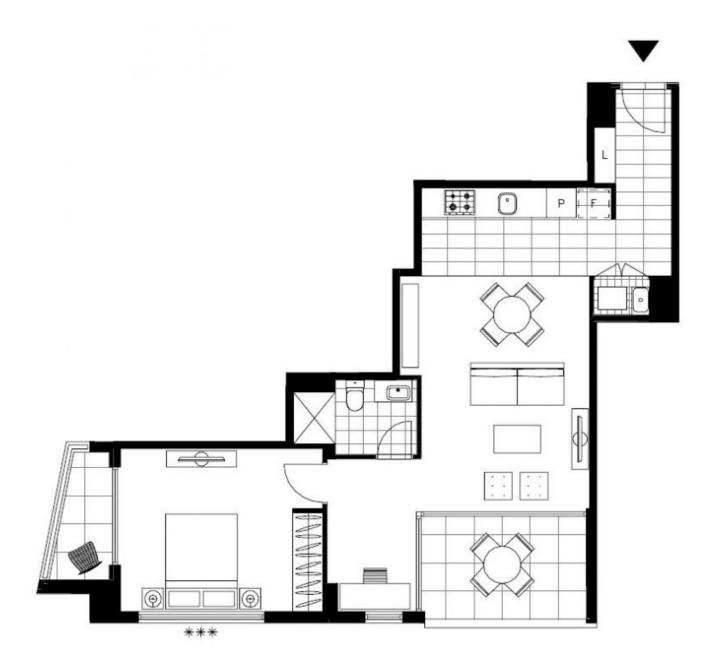

This 71sqm, 4th floor apartment features:

- Spacious bedroom with generous built-in wardrobe
- Open-plan living and dining area, leading to balcony
- Contemporary kitchen with stone benchtop and built-in Miele appliances