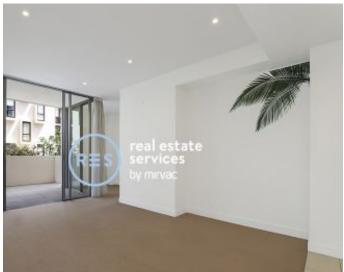

This 71sqm, 4th floor apartment features:

- Spacious bedroom with generous built-in wardrobe
- Open-plan living and dining area, leading to balcony
- Contemporary kitchen with stone benchtop and built-in Miele appliances