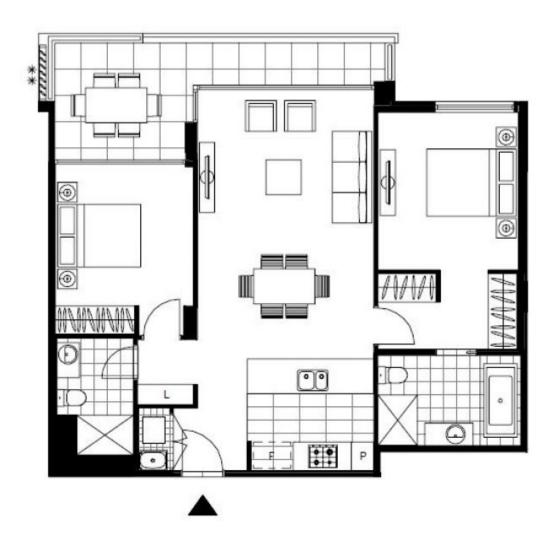

This 4th floor, North facing apartment features:

- Spacious bedrooms with generous built-in wardrobes
- Bright open-plan living and dining area, great for entertaining
- Contemporary kitchen with stone benchtops and built-in Miele appliances