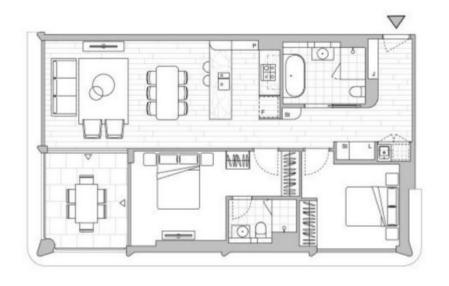

This 96sqm, 6th floor apartment features:

Please note that this floor plan is a guide only. The information contained herein is not guaranteed. Dimensions are approximate. Prospective renters must rely on their own enquiries.

609/7 Scott St, Willoughby <del>,</del> 圖 2 2

Plans shown are only indicative of layout. Dimensions are approximate.

Willoughby, NSW 609/7 Scott Street