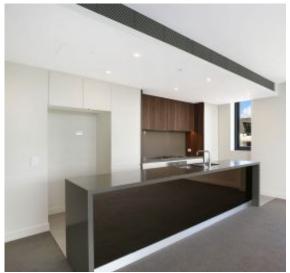

This 137sqm, 5th floor Apartment features:

- Large bedrooms with floor to ceiling built-in wardrobes
- Open-plan living and dining area flowing onto balcony
- Modern kitchen with stone benchtops and Miele appliances