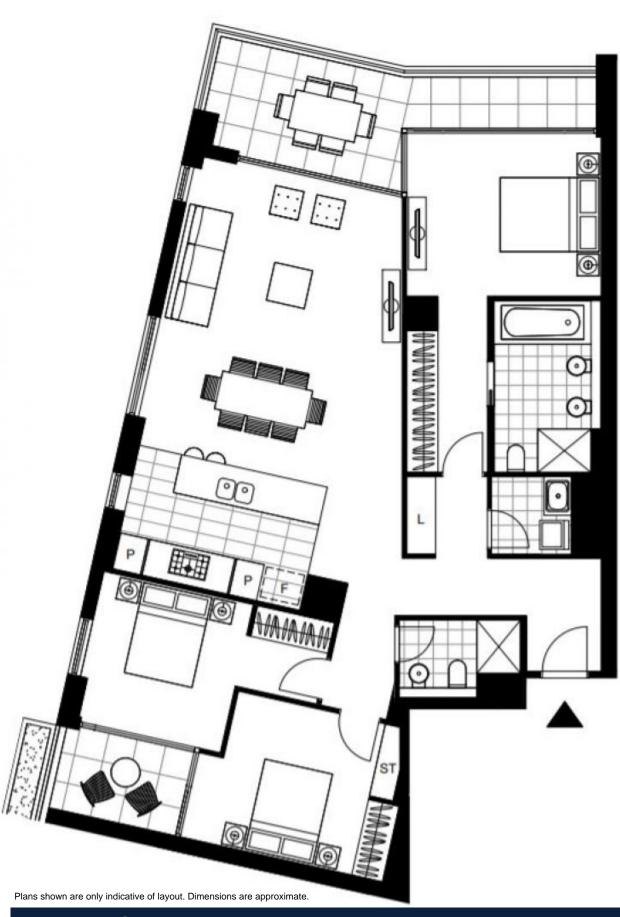

This 137sqm, 5th floor Apartment features:

- Large bedrooms with floor to ceiling built-in wardrobes
- Open-plan living and dining area flowing onto balcony
- Modern kitchen with stone benchtops and Miele appliances