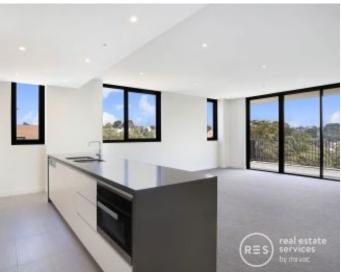

This 137sqm, 5th floor Apartment features:

- Large bedrooms with floor to ceiling built-in wardrobes
- Open-plan living and dining area flowing onto balcony
- Modern kitchen with stone benchtops and Miele appliances