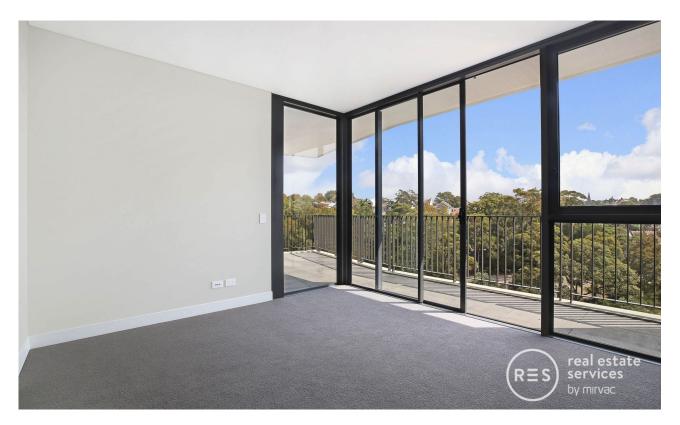

This 137sqm, 5th floor Apartment features:

- Large bedrooms with floor to ceiling built-in wardrobes
- Open-plan living and dining area flowing onto balcony
- Modern kitchen with stone benchtops and Miele appliances