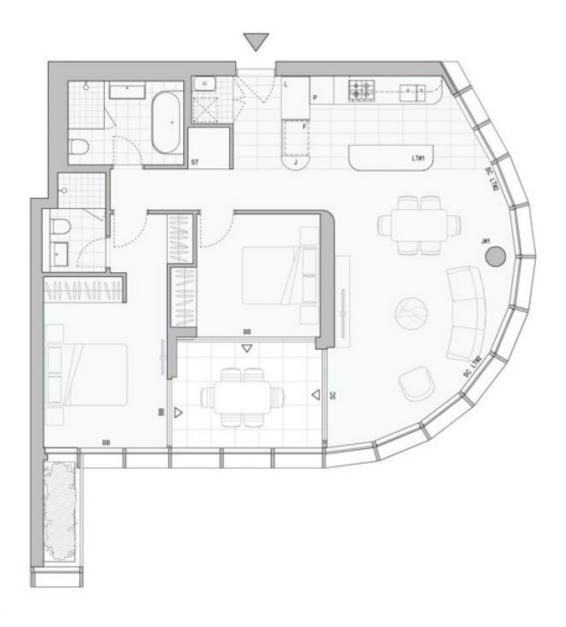

This 97sqm, 3rd floor apartment features:

## \$1,480 per week | Partially furnished!

Contact: Kevin Tam

02 8588 8888 0481 735 222

Type: Apartment

Date Available: 06/06/2024

https://www.resbymirvac.com

Plans shown are only indicative of layout. Dimensions are approximate.