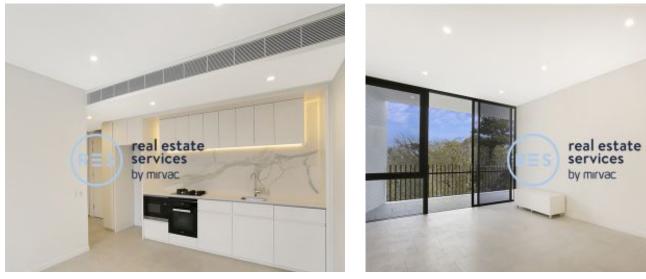

This oversized, 6th floor apartment features:

- Well-appointed bedroom with built-in wardrobes
- Tiled living and dining area with TV unit, great for entertaining

- Sleek designer kitchen with stone benchtops and built-in Miele appliances