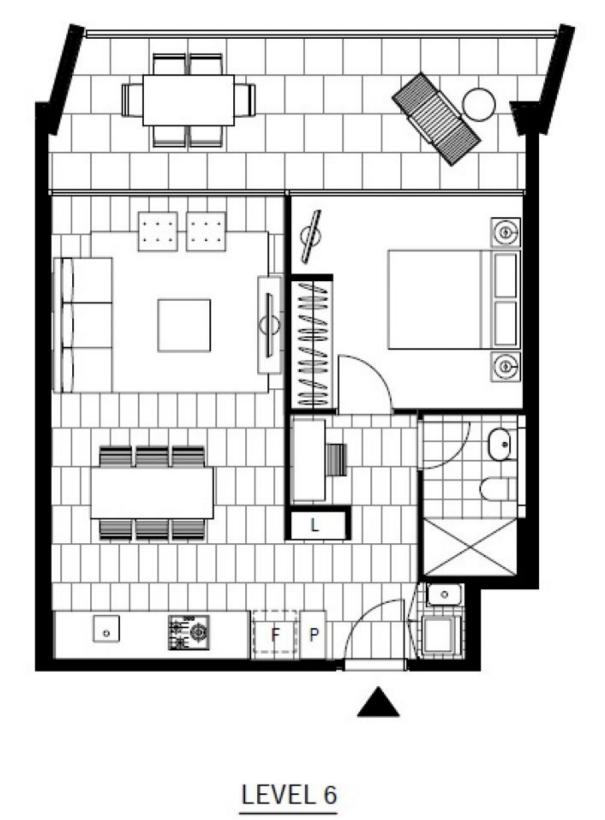

This oversized, 6th floor apartment features:

- Well-appointed bedroom with built-in wardrobes
- Tiled living and dining area with TV unit, great for entertaining

- Sleek designer kitchen with stone benchtops and built-in Miele appliances

 https://www.resbymirvac.com

Plans shown are only indicative of layout. Dimensions are approximate.

Bondi, NSW 5602/34 Wellington Street