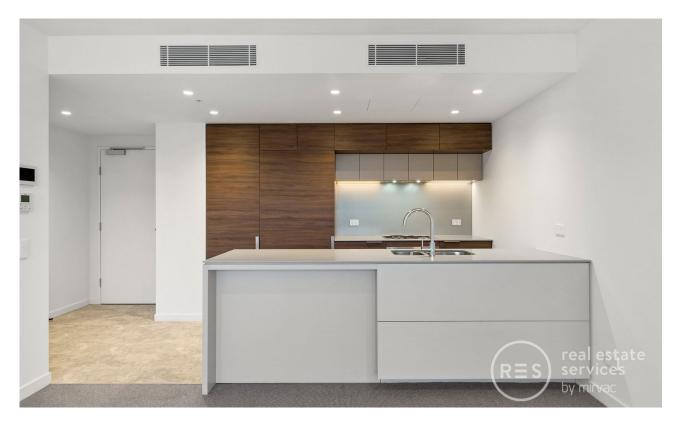

Apartment Features:

- Chef's kitchen with ample storage and large stone topped island bench
- Huge living and dining zone flowing to north facing balcony
- Gas stainless steel appliances, dishwasher and integrated fridge/ freezer
- Generous bedroom with built-in robe
- Stylish fully tiled bathrooms and ensuite including bathtub