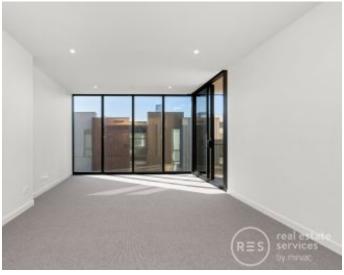

Apartment Features:

- Chef's kitchen with ample storage and large stone topped island bench
- Huge living and dining zone flowing to north facing balcony
- Gas stainless steel appliances, dishwasher and integrated fridge/ freezer
- Generous bedroom with built-in robe
- Stylish fully tiled bathrooms and ensuite including bathtub