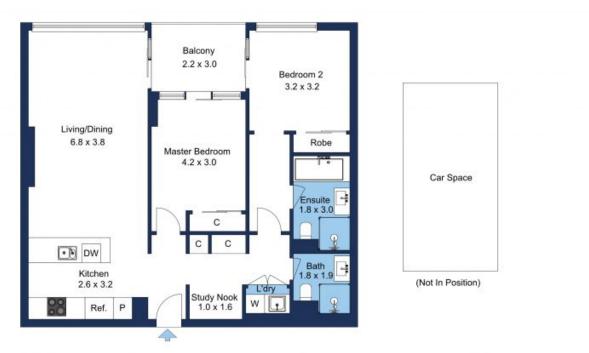

The floor plan is not to scale; measurements are indicative and in metres. Exterior elements are not in position. Plans should not be relied on. Interested parties should make and rely on their own enquiries.

Plans shown are only indicative of layout. Dimensions are approximate.

**Docklands, VIC** 306/103 South Wharf Drive