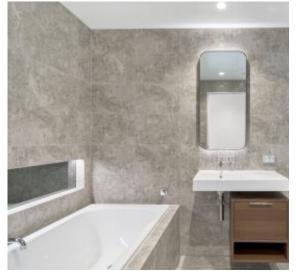

Apartment Features:

- Chef's kitchen with ample storage and large stone topped island bench
- Huge living and dining zone flowing to north facing balcony
- Gas stainless steel appliances, dishwasher and integrated fridge/ freezer
- Generous bedroom with built-in robe
- Stylish fully tiled bathrooms and ensuite including bathtub