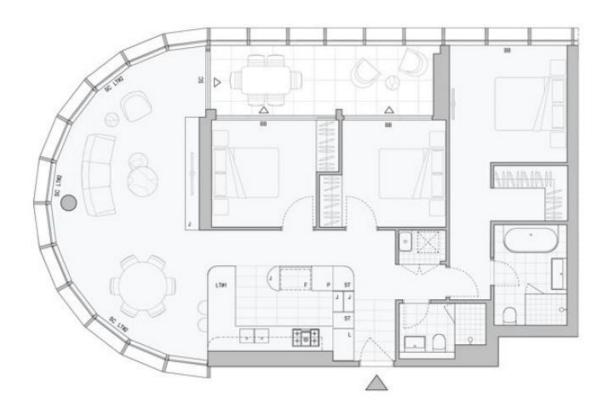

This 119sqm, 13th floor apartment features:

- Three well proportioned bedrooms with built-in wardrobes

## **Buyers Guide \$2,210,000**

Contact: Emma Symonds 02 8588 8888

0412 660 011

Apartment Type: 119Square Metres Land:

https://www.resbymirvac.com

Plans shown are only indicative of layout. Dimensions are approximate.