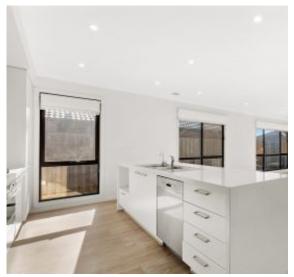

Upon entry, you'll be greeted by the spacious open-plan living and kitchen area flooded with natural light from its north-facing windows, creating a warm and inviting ambiance. The kitchen, the heart of the home, features sleek cabinetry, ample counter space, and modern appliances, perfect for culinary enthusiasts and entertaining alike. The seamless integration of the living and kitchen area provides an ideal setting for gatherings with friends and family.