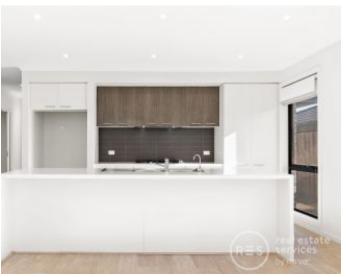

Upon entry, you'll be greeted by the spacious open-plan living and kitchen area flooded with natural light from its north-facing windows, creating a warm and inviting ambiance. The kitchen, the heart of the home, features sleek cabinetry, ample counter space, and modern appliances, perfect for culinary enthusiasts and entertaining alike. The seamless integration of the living and kitchen area provides an ideal setting for gatherings with friends and family.