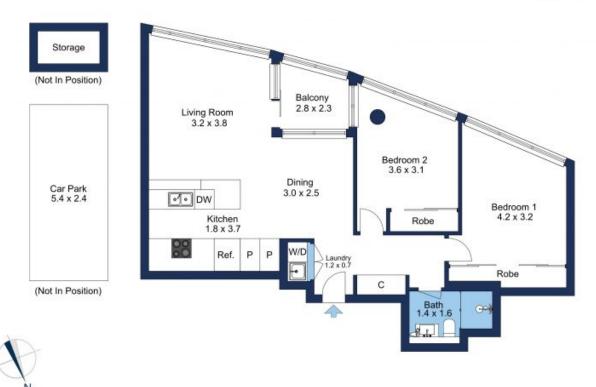

Apartment Features:

## \$730 per week

Contact: Aleiasha Clark

03 9645 1199 0491 174 507

Type: Apartment
Date Available: 08/07/2024
https://www.resbymirvac.com

The floor plan is not to scale; measurements are indicative and in metres. Exterior elements are not in position. Plans should not be relied on. Interested parties should make and rely on their own enquiries.

Plans shown are only indicative of layout. Dimensions are approximate.