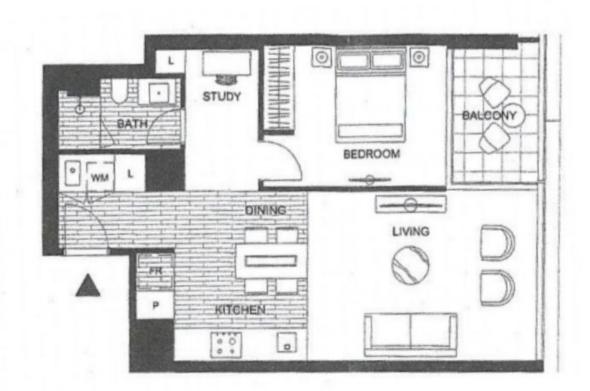

### Apartment Features:

- Bespoke design, unsurpassed quality and premium finishes
- Stone kitchen with integrated Miele dishwasher
- Miele Gas Cooktop and Miele multi function electric oven

LEVEL 7

Please note that this floor plan is a guide only. The information contained herein is not guaranteed. Dimensions are approximate. Prospective purchasers must rely on their own enquiries.

## 708/296 Victoria Parade

## East Melbourne

Plans shown are only indicative of layout. Dimensions are approximate.