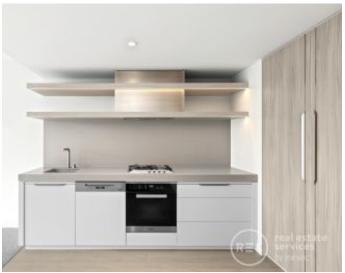

### Apartment Features:

- Bespoke design, unsurpassed quality and premium finishes
- Stone kitchen with integrated Miele dishwasher
- Miele Gas Cooktop and Miele multi function electric oven

LEVEL 7

Please note that this floor plan is a guide only. The information contained herein is not guaranteed. Dimensions are approximate. Prospective purchasers must rely on their own enquiries.