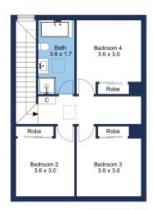

## \$540 per week

View: Thu, 4 Jul 2024 @5:00 pm - 5:20 pm

Contact: Aleiasha Clark

03 9645 1199 0491 174 507

Type: Townhouse
Date Available: 07/06/2024
https://www.resbymirvac.com

Ground Floor

First Floor

Second Floor

| Total Area    | 199 sqm |
|---------------|---------|
| External Area | 28 sqm  |
| Internal Area | 171 sqm |

The floor plan is not to scale; measurements are indicative and in metres. Exterior elements are not in position. Plans should not be relied on. Interested parties should make and rely on their own enquiries.