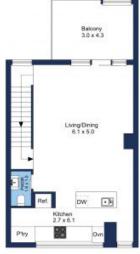

## \$540 per week

View: Thu, 4 Jul 2024 @5:00 pm - 5:20 pm

Contact: Aleiasha Clark

03 9645 1199 0491 174 507

Type: Townhouse
Date Available: 07/06/2024
https://www.resbymirvac.com

Ground Floor

First Floor

Second Floor

| Total Area    | 199 sqm |
|---------------|---------|
| External Area | 28 sqm  |
| Internal Area | 171 sqm |

The floor plan is not to scale; measurements are indicative and in metres. Exterior elements are not in position. Plans should not be relied on. Interested parties should make and rely on their own enquiries.