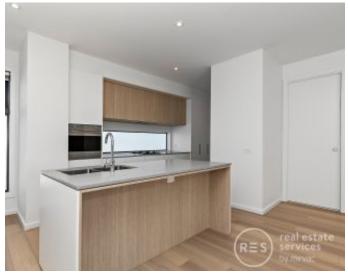

## Townhome Features:

- First 3-Storey Townhome Release!!
- Open plan living and dining flowing to balcony
- Spacious kitchen includes large island bench and ample storage solutions
- Prestige stainless steel kitchen appliances including integrated dishwasher