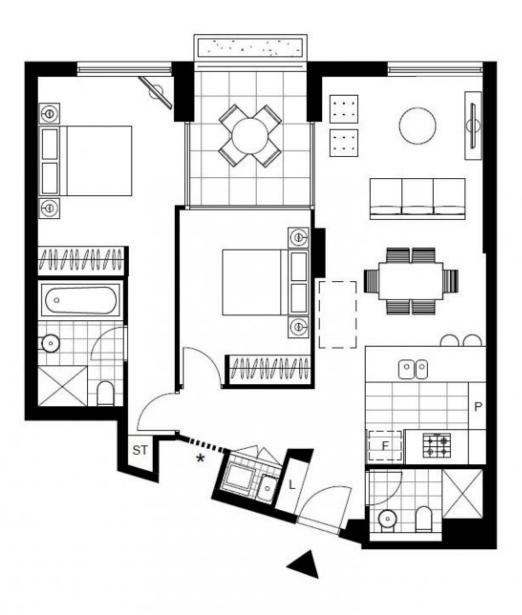

## Modern & Sleek 2 Bedroom Apartment in Mirvac's Harold Park, Glebe

Welcome to Harold Park, Glebe's Secret Backyard.

In the charming enclave of Harold Park, you'll discover a picturesque parkside setting, just a leisurely stroll from Glebe Foreshore. Merely steps away, The Tramsheds retail precinct beckons, boasting delightful cafes, a boutique grocery store, renowned restaurants, and even a convenient medical centre. Plus, enjoy close proximity to the light rail, schools, and the city, all just a short distance away, ensuring convenience and connectivity at your fingertips.

Contact: Naz Sabzpouri

02 8588 8888 0401 545 440

Type: Apartment
Date Available: 04/07/2024
https://www.resbymirvac.com

This 5th floor, 'Vance' apartment features:

Plans shown are only indicative of layout. Dimensions are approximate.