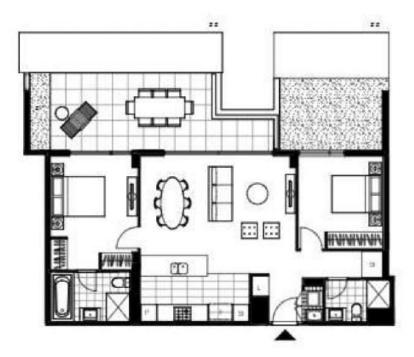

This 105sqm, 'Altivolo' apartment features:

Contact: Naz Sabzpouri

02 8588 8888 0401 545 440

Apartment Type: Date Available: 20/06/2024 \$4400 Bond:

https://www.resbymirvac.com

LEVEL 5

Plans shown are only indicative of layout. Dimensions are approximate.