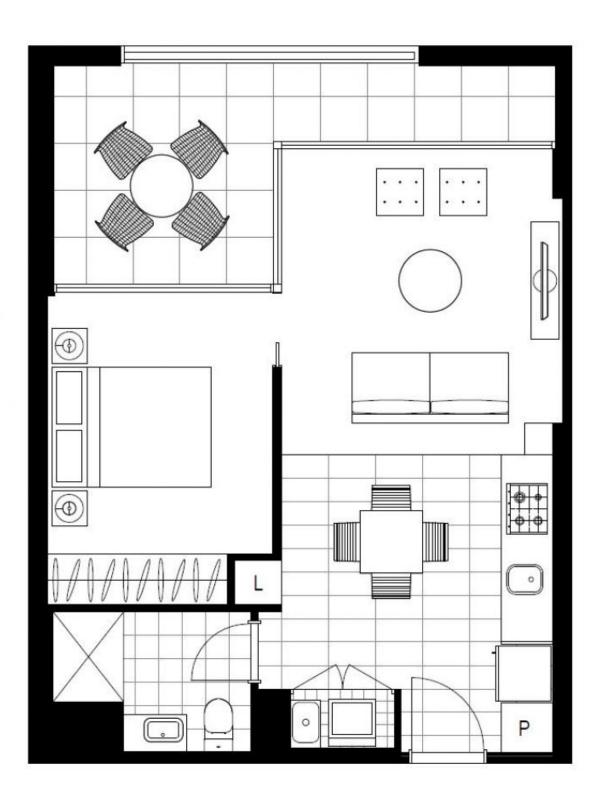

This 55sqm 'Locarno' apartment features:

## **Deposit Taken!**

Contact: Naz Sabzpouri

02 8588 8888 0401 545 440

Apartment Type: Date Available: 04/07/2024 https://www.resbymirvac.com

Plans shown are only indicative of layout. Dimensions are approximate.