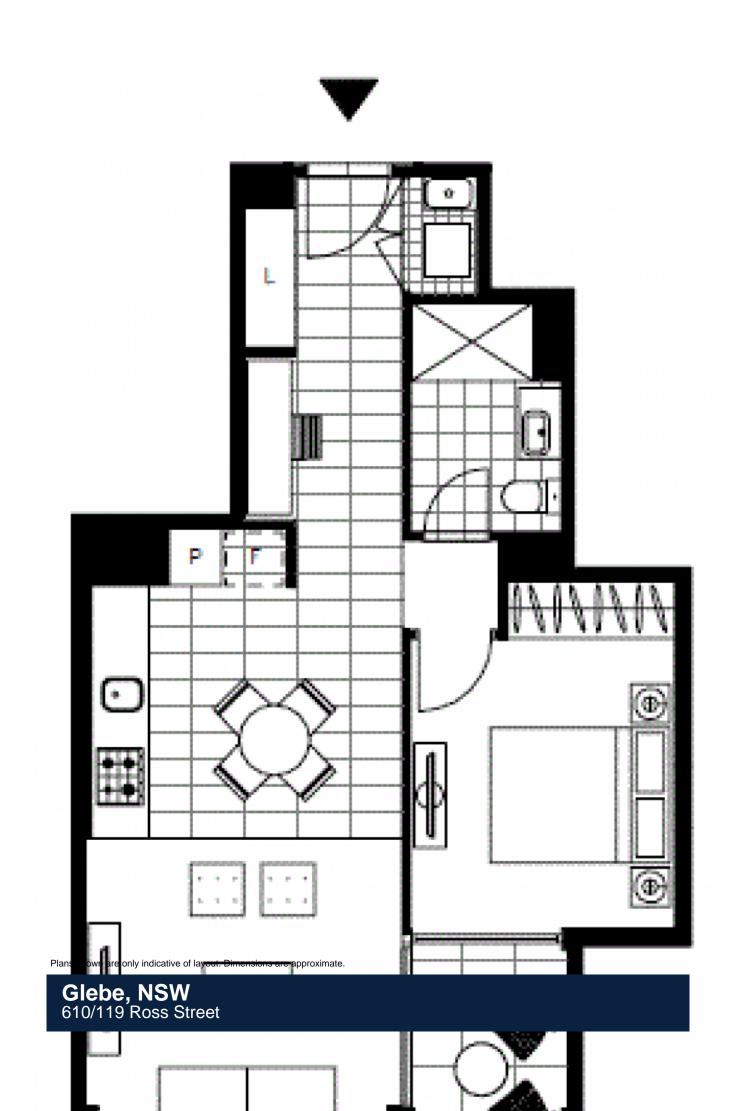

## Glebe, NSW 610/119 Ross Street

## Parkside 1 Bedroom Apartment in 'Eden' Building of Harold Park, Glebe

Welcome to Harold Park, Glebe's Secret Backyard.

In the charming enclave of Harold Park, you'll discover a picturesque parkside setting, just a leisurely stroll from Glebe Foreshore. Merely steps away, The Tramsheds retail precinct beckons, boasting delightful cafes, a boutique grocery store, renowned restaurants, and even a convenient medical centre. Plus, enjoy close proximity to the light rail, schools, and the city, all just a short distance away, ensuring convenience and connectivity at your fingertips.

This chic 'Eden' apartment features: