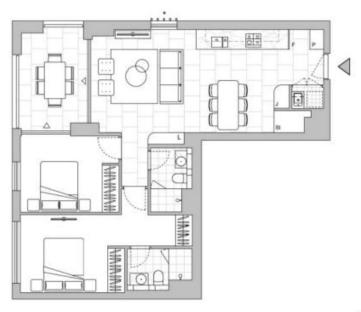

This 85sqm, 2 bedroom apartment features:

Please note that this floor plan is a guide only. The information contained herein is not guaranteed. Dimensions are approximate. Prospective renters must rely on their own enquiries.

> RES real estate services by mrvac

401/1 Scott St, Willoughby 昌 🖨 ஜ 2 2 1

Plans shown are only indicative of layout. Dimensions are approximate.

Willoughby, NSW 401/1 Scott Street