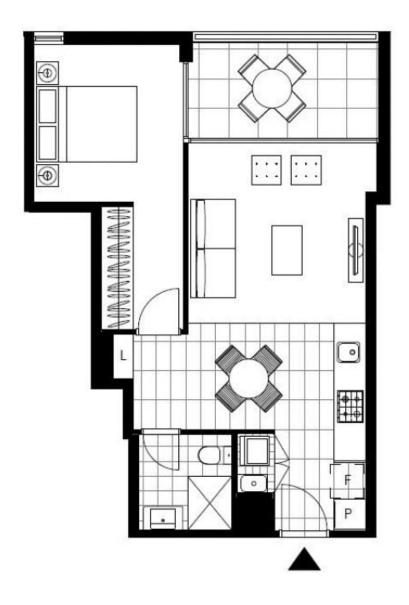

This 7th floor, 'Maestro' apartment features:

Plans shown are only indicative of layout. Dimensions are approximate.