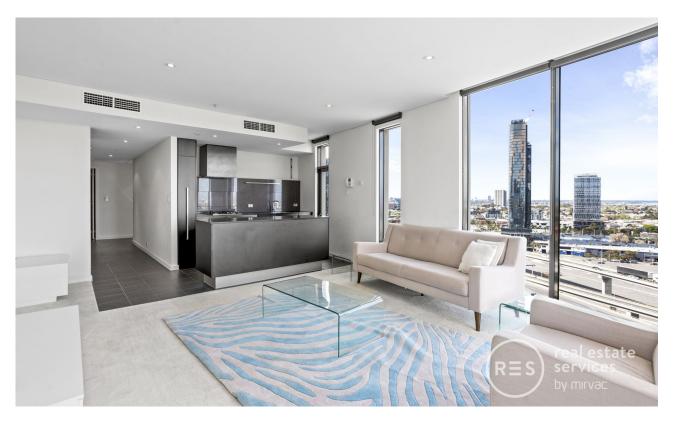

### Generous corner apartment in Yarra's Edge 'Tower 2' \*UNFURNISHED\*

Perfectly positioned on the nineteenth floor, this spacious two bedroom apartment offers an exciting opportunity to occupy in Docklands prestigious Yarras Edge precinct.

#### Apartment Features:

- Spectacular views of Melbourne's Port Phillip Bay and Yarra River
- Spacious living and dining zone flowing to river front balcony