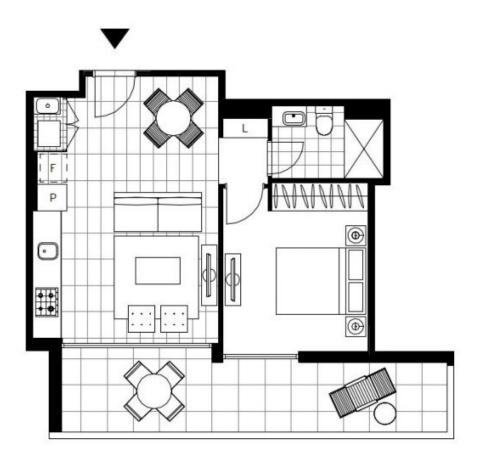

Street







## Sleek 1 Bedroom Apartment with Spacious Balcony in Harold Park, Glebe

Welcome to Harold Park, Glebe's Secret Backyard.

In the charming enclave of Harold Park, you'll discover a picturesque parkside setting, just a leisurely stroll from Glebe Foreshore. Merely steps away, The Tramsheds retail precinct beckons, boasting delightful cafes, a boutique grocery store, renowned restaurants, and even a convenient medical centre. Plus, enjoy close proximity to the light rail, schools, and the city, all just a short distance away, ensuring convenience and connectivity at your fingertips.

This 60sqm, 'Eden' apartment features:

## \$750 per week

Contact: Naz Sabzpouri

02 8588 8888 0401 545 440

Type: Apartment Date Available: 17/06/2024 Bond: \$3000

https://www.resbymirvac.com



Plans shown are only indicative of layout. Dimensions are approximate.