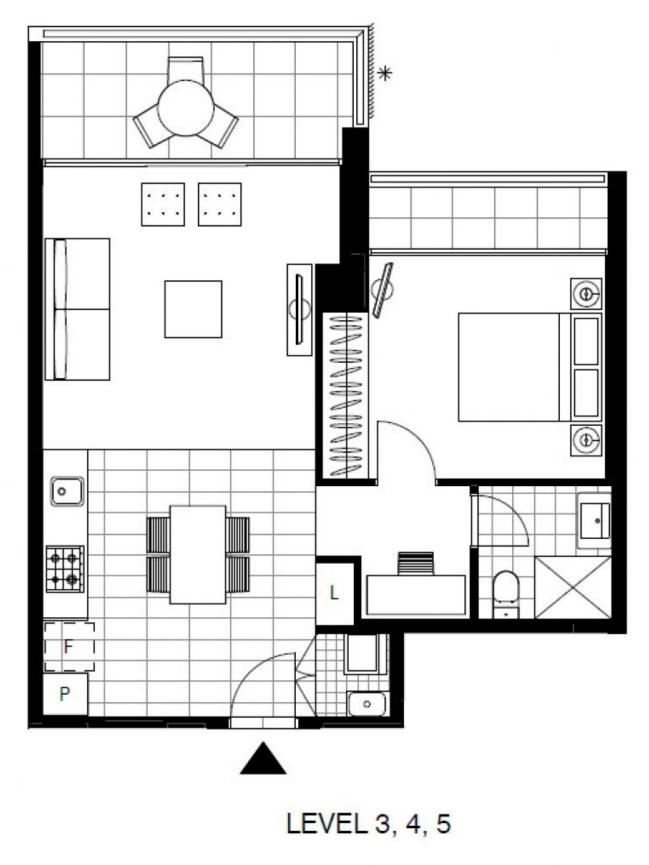

This 63sqm, 'Maestro' features:

Plans shown are only indicative of layout. Dimensions are approximate.

Glebe, NSW 1312/1 Scotsman Street