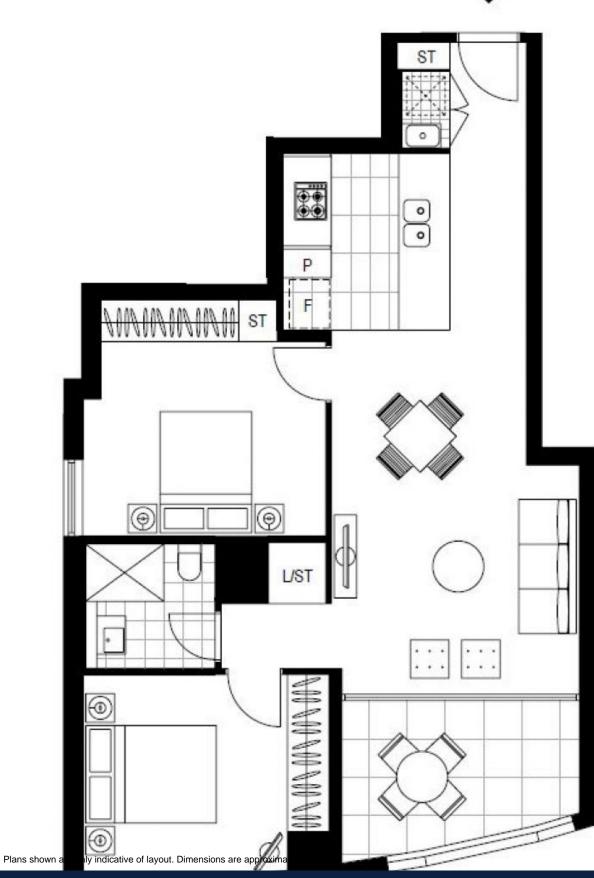

## Zetland, NSW 1009/6 Ebsworth Street

## Stylish High Level 2-Bedroom Apartment in Green Square

Welcome to Green Square, where city meets community living.

Here in Green Square you will find yourself located within minutes of cafes, shops, public transport and award winning amenities such as the new Gunyama Aquatic and Recreation Centre and Green Square Library.

This 75sqm, Mirvac apartment features:

- Generously appointed bedrooms with built-in wardrobes
- Functional living and dining area, with access to balcony
- Contemporary island kitchen with built-in European appliances
- Modern bathroom with plenty ofvanity storage