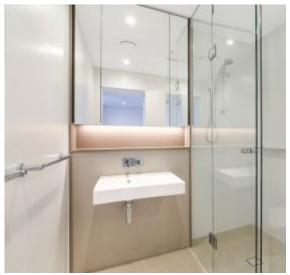

This 75sqm, Mirvac apartment features:

- Generously appointed bedrooms with built-in wardrobes
- Functional living and dining area, with access to balcony
- Contemporary island kitchen with built-in European appliances
- Modern bathroom with plenty ofvanity storage