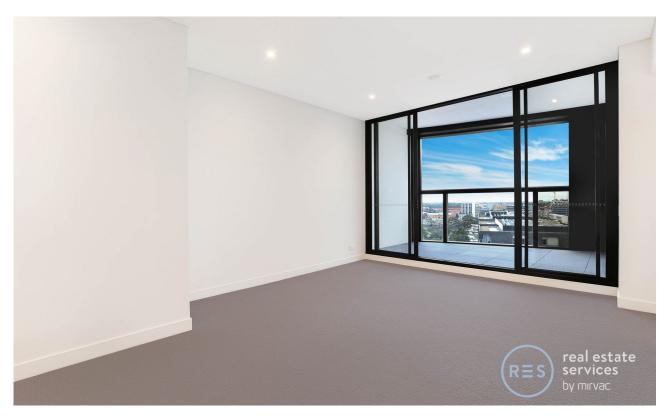

This 75sqm, Mirvac apartment features:

- Generously appointed bedrooms with built-in wardrobes
- Functional living and dining area, with access to balcony
- Contemporary island kitchen with built-in European appliances
- Modern bathroom with plenty ofvanity storage