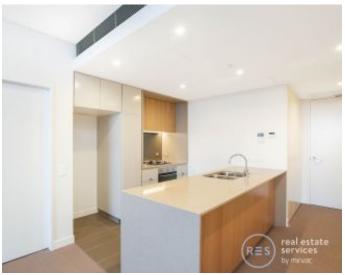

This 75sqm, Mirvac apartment features:

- Generously appointed bedrooms with built-in wardrobes
- Functional living and dining area, with access to balcony
- Contemporary island kitchen with built-in European appliances
- Modern bathroom with plenty ofvanity storage