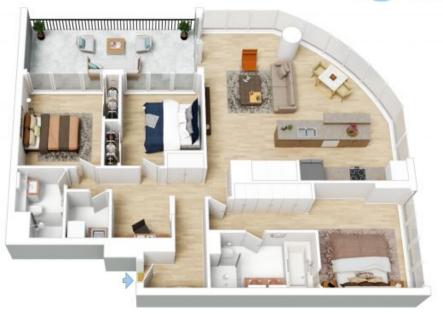

Open plan kitchen and vast living/dining flowing to balcony 3 generous sized bedrooms with BIRs and the master room with an ensuite

Stone bench tops, Miele gas stainless steel appliances, dishwasher

**\$1,350,000 - \$1,400,000 Council Rates:** \$2,500/year (approx)

Contact: Andrew Chen

Andrew Chen 03 9645 1199 0490 816 861 Joe Qiao 03 9645 1199 0408 288 542

Type: Apartment https://www.resbymirvac.com

The floor plan is not to scale; measurements are indicative and in metres. All features included in this 3D plan are for inspiration purposes only.

This is not an exact replica of the property or the position of exterior elements. Plans should not be relied on. Interested parties should make and rely on their own enquiries.

Plans shown are only indicative of layout. Dimensions are approximate.