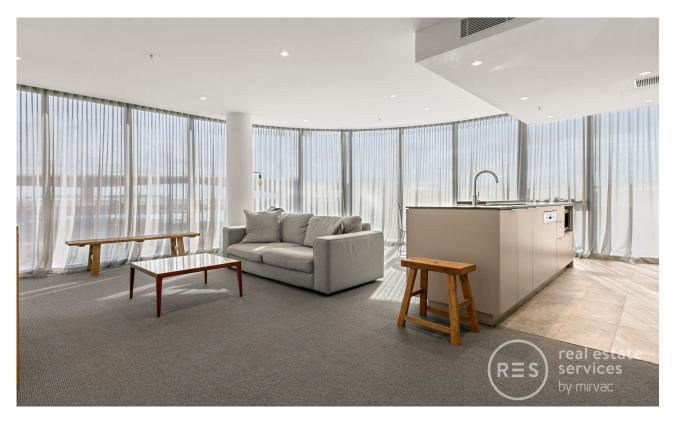

## **Elevate Your Luxury Lifestyle in Voyager**

A part of the tallest, newest and most prestigious building in the Yarra's Edge precinct, this Mirvac-built 'Voyager' podium apartment is set to impress. Embracing a sleek and stylish aesthetic, it has been designed with an emphasis on generous light-filed interiors and seamless open plan indoor/outdoor entertaining. It enjoys a lively village atmosphere while being wonderfully central to Melbourne CBD, Southbank and Port Melbourne.

Open plan kitchen and vast living/dining flowing to balcony 3 generous sized bedrooms with BIRs and the master room with an ensuite

Stone bench tops, Miele gas stainless steel appliances, dishwasher

**\$1,350,000 - \$1,400,000 Council Rates:** \$2,500/year (approx)