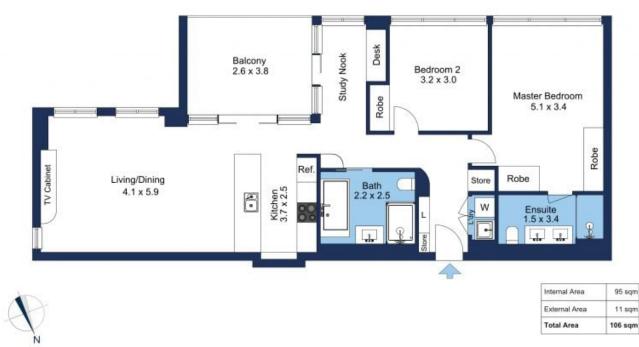

This 104sqm, 2 bedroom apartment features:

The floor plan is not to scale; measurements are indicative and in metres. Exterior elements are not in position. Plans should not be relied on. Interested parties should make and rely on their own enquiries.

Plans shown are only indicative of layout. Dimensions are approximate.

Willoughby, NSW 305/16 Artarmon Road