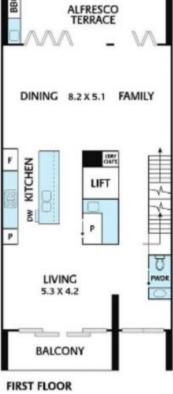

Property Features:

- Expansive multi level home in Doncaster's prestigious Tullamore Estate
- Abundant natural light and completed with premium fixtures and fittings

I

SECOND FLOOR

Doncaster

## 53 Verdant Cres

Plans shown are only indicative of layout. Dimensions are approximate.

**Doncaster, VIC** 53 Verdant Crescent