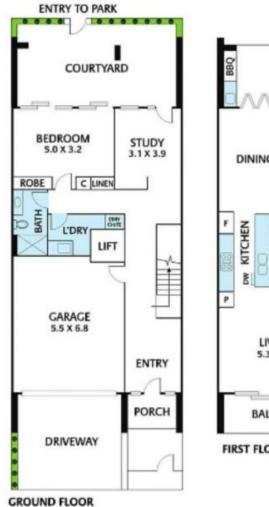

Property Features:

- Expansive multi level home in Doncaster's prestigious Tullamore Estate
- Abundant natural light and completed with premium fixtures and fittings

I

SECOND FLOOR

Doncaster

## 53 Verdant Cres

Plans shown are only indicative of layout. Dimensions are approximate.

**Doncaster, VIC** 53 Verdant Crescent