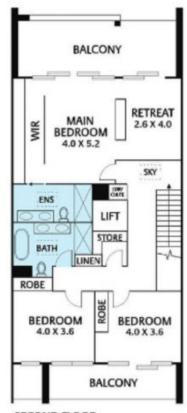

Property Features:

- Expansive multi level home in Doncaster's prestigious Tullamore Estate
- Abundant natural light and completed with premium fixtures and fittings

I

SECOND FLOOR

Doncaster

## 53 Verdant Cres

Plans shown are only indicative of layout. Dimensions are approximate.

**Doncaster, VIC** 53 Verdant Crescent