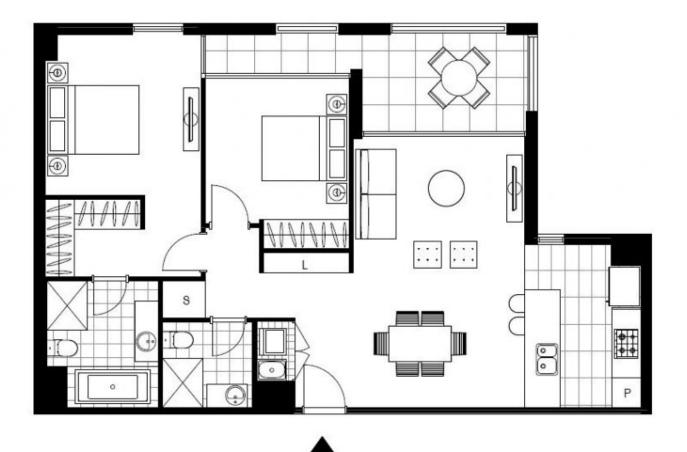

Plans shown are only indicative of layout. Dimensions are approximate.

Glebe, NSW 601/2 Scotsman Street