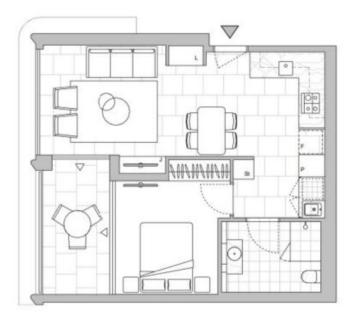

This 8th floor, 'Sharpestone' apartment features:

Please note that this floor plan is a guide only. The information contained herein is not guaranteed. Dimensions are approximate. Prospective renters must rely on their own enquiries.

810/7 Scott St, Willoughby **d a** 圖 0

Plans shown are only indicative of layout. Dimensions are approximate.

Willoughby, NSW 810/7 Scott Street