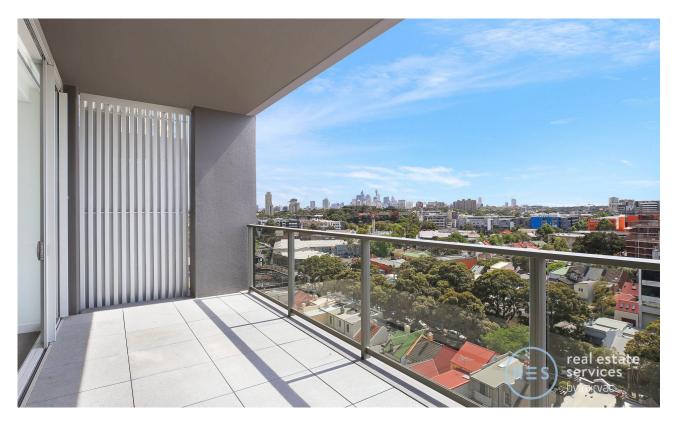

## Top-Floor 3 Bedroom Apartment with City Views & Parking in Green Square, Zetland

Welcome to Green Square, where city meets community living.

Here in Green Square you will find yourself located within minutes of cafes, shops, public transport and award winning amenities such as the new Gunyama Aquatic and Recreation Centre and Green Square Library.

This 117sqm, top floor Mirvac apartment features:

- Well-appointed bedrooms with built-in wardrobes, master with walk-in robe
- Bright open-plan living and dining area, great for entertaining
- Designer kitchen with island stone benchtop and built-in appliances