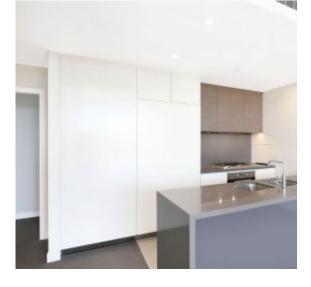

This 117sqm, top floor Mirvac apartment features:

- Well-appointed bedrooms with built-in wardrobes, master with walk-in robe
- Bright open-plan living and dining area, great for entertaining
- Designer kitchen with island stone benchtop and built-in appliances