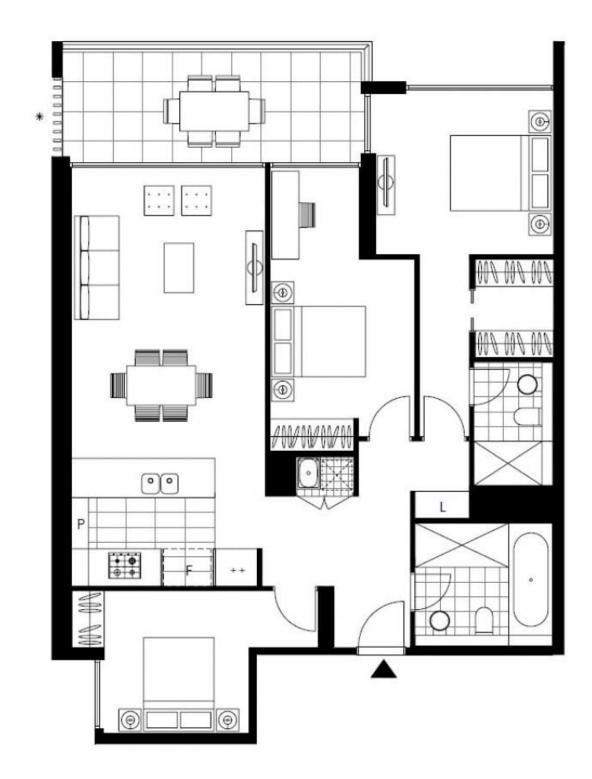

This 117sqm, top floor Mirvac apartment features:

- Well-appointed bedrooms with built-in wardrobes, master with walk-in robe
- Bright open-plan living and dining area, great for entertaining
- Designer kitchen with island stone benchtop and built-in appliances

 \$1,600 per week | City Views!

 Contact:
 Kevin Tam

 02 8588 8888
 0481 735 222

 Type:
 Apartment

 Date Available:
 30/05/2024

 https://www.resbymirvac.com

Plans shown are only indicative of layout. Dimensions are approximate.