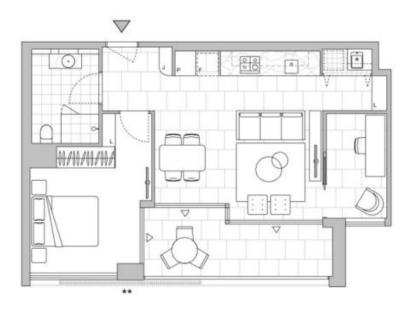

This 70sqm, 4th floor apartment features:

Please note that this floor plan is a guide only. The information contained herein is not guaranteed. Dimensions are approximate. Prospective renters must rely on their own enquiries.

407/24 Artarmon Rd, Willoughby

Plans shown are only indicative of layout. Dimensions are approximate.