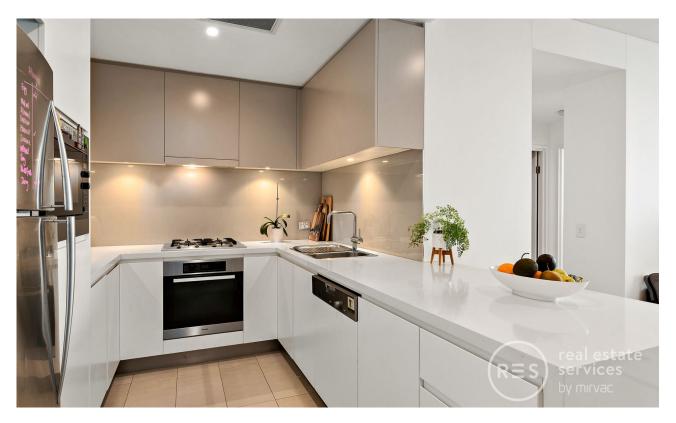

- Expansive open-plan living and dining area with ample natural light.
- Split bedroom layout with bathrooms on opposite sides for privacy.
- Gourmet kitchen featuring sleek Essa Stone countertops and finishes.
- High-end Miele kitchen appliances included for a chef's delight.
- Spacious bedrooms with plush carpet and built-in wardrobes.