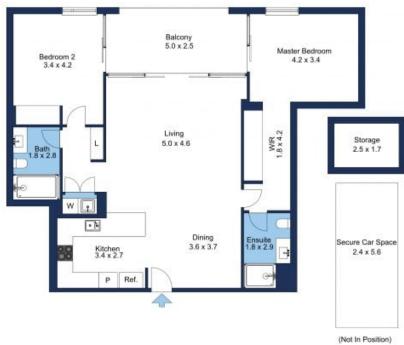

The floor plan is not to scale; measurements are indicative and in metres. Exterior elements are not in position. Plans should not be relied on. Interested parties should make and rely on their own enquiries.

Plans shown are only indicative of layout. Dimensions are approximate.