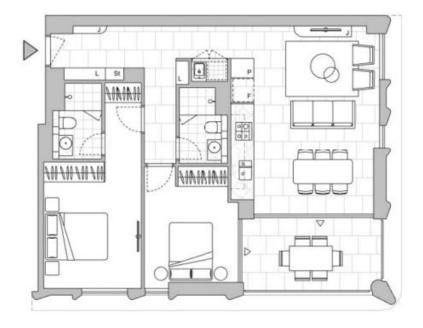

This garden facing\* apartment features:

Please note that this floor plan is a guide only. The information contained herein is not guaranteed. Dimensions are approximate. Prospective renters must rely on their own enquiries.

309/7 Scott St, Willoughby

Plans shown are only indicative of layout. Dimensions are approximate.