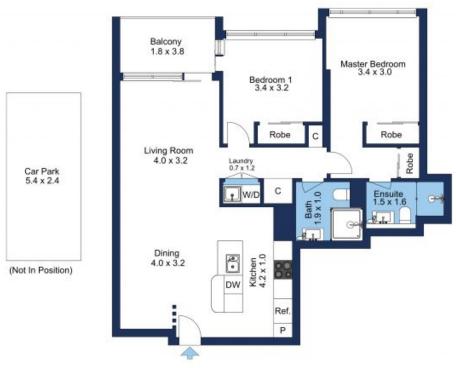

## \$830 per week

Contact: Aleiasha Clark

03 9645 1199 0491 174 507

Type: Apartment
Date Available: 14/06/2024
https://www.resbymirvac.com

The floor plan is not to scale; measurements are indicative and in metres. Exterior elements are not in position. Plans should not be relied on. Interested parties should make and rely on their own enquiries.

Plans shown are only indicative of layout. Dimensions are approximate.