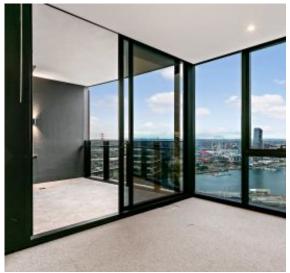

## Apartment Features;

- Open plan kitchen and roomy living/dining flowing to winter garden balcony  $% \left( 1\right) =\left( 1\right) \left( 1$
- Stone bench tops, gas stainless steel appliances, dishwasher , fridge/freezer